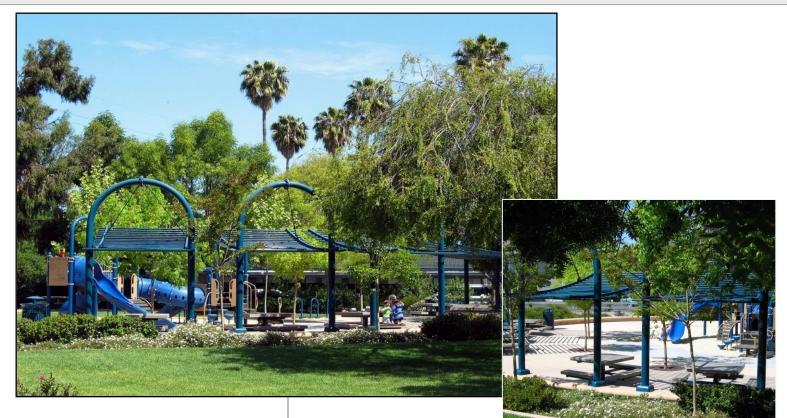

## **Client Reference**

Steve Sutherland Principal Landscape Architect SSA Landscape Architects, Inc. 303 Potrero Street, Suite 40-C Santa Cruz, CA 95060 (831) 459-0455

Budget: \$500,000

Mesiti-Miller Engineering provided the structural engineering for a series of arched cantilevered shade structures designed by SSA Landscape Architects. The structures in this city-owned neighborhood park are arranged in a pleasing curvilinear fashion. By using an elegantly curved bench as part of the foundation system, we were able to provide geometric stability for these elements in an aesthetically pleasing manner at minimum cost to the City of Mountain View.