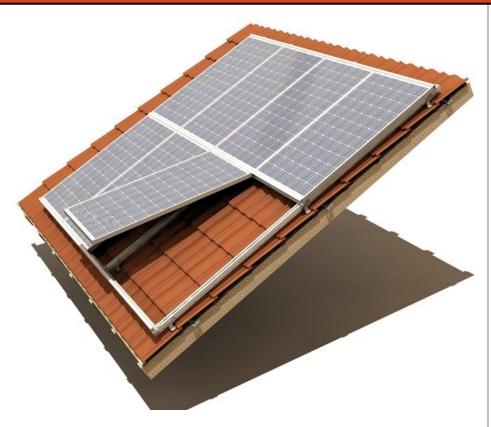

Working collaboratively with our client, we optimized numerous components of their innovative *CreoMount* pitched roof mounting system. We developed selection charts for the *AluTec* insertion rail based on limit functions with multiple solar panel sizes and configurations.